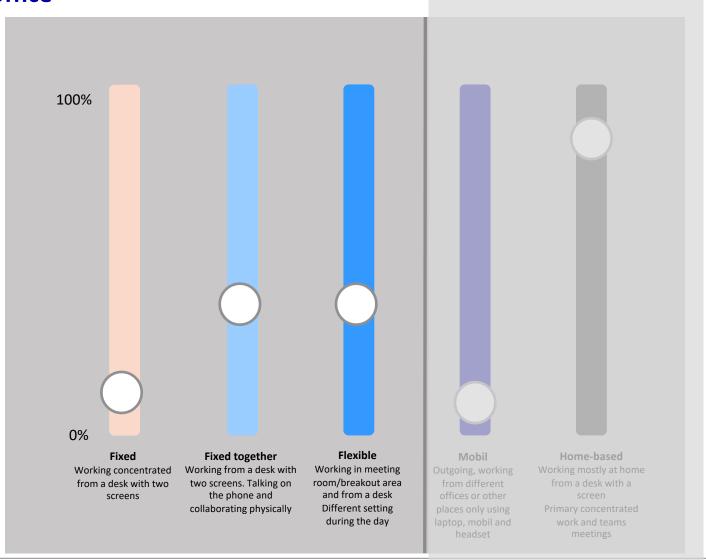

## Time spend in the office

Possible TV screen on wall

Martela Nordeo

Etage:

Format:

1:150

A3

3