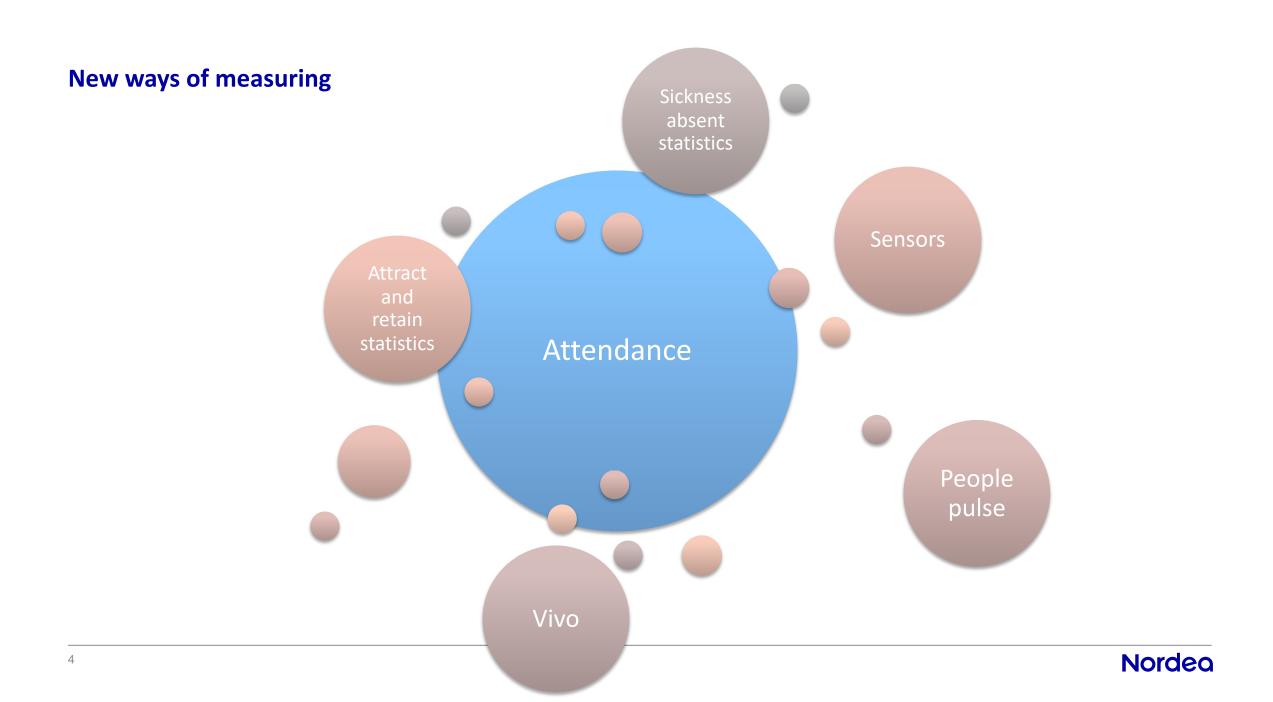

# Nordea

DFM – Data i går. Viden i dag.

Trine Thorn, Global head of Workplace Management and physical security 2. Juni 2023



#### Utilizing data for insights and decision making - cost and SQM









Average lease cost / SQM in HQ portfolio ~ 15 % below market rent







#### **Utilizing data for insights and decision making – services and productivity**

Target:

3,7

Employee Experience
Survey









#### **Facts and numbers**





### **Employee Experience survey**



## Time spend in the office







Possible TV screen on wall

Martela Nordeo

Etage:

Format:

1:150

A3

3

Spaceplan - Blok 10

16.02.22

Zoning & key numbers

MJ

# Nordea

Thank you