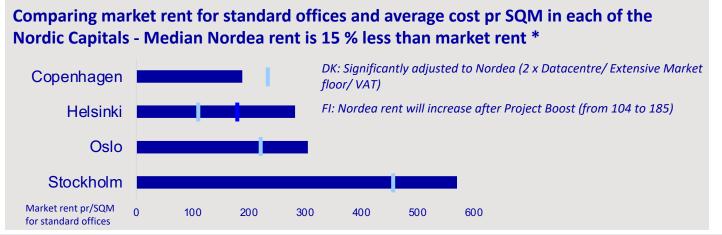

#### Utilizing data for insights and decision making - cost and SQM

Average lease cost / SQM in HQ portfolio ~ 15 % below market rent