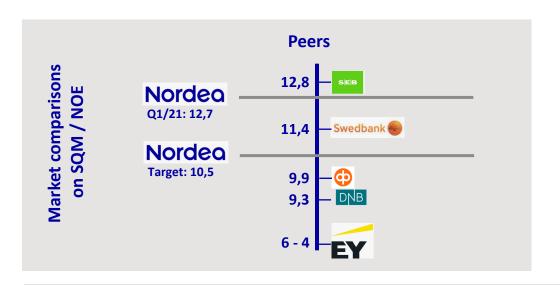

#### Utilizing data for insights and decision making - cost and SQM

Average lease cost / SQM in HQ portfolio ~ 15 % below market rent