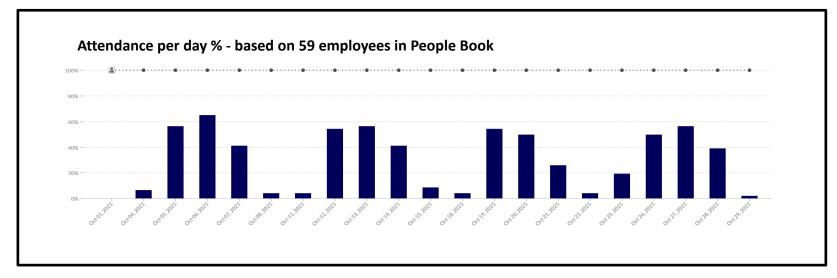

## Time spend in the office

Possible TV screen on wall

Martela Nordeo

Etage:

Format:

1:150

A3

3