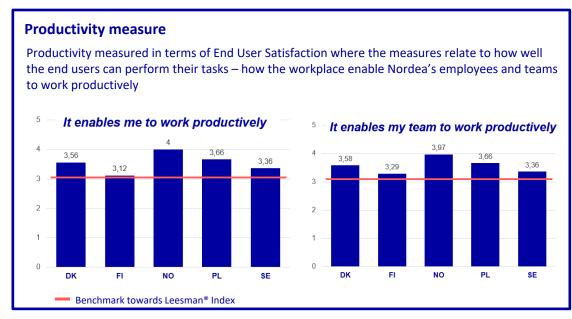

#### **Utilizing data for insights and decision making – services and productivity**

Target:

3,7

Employee Experience
Survey