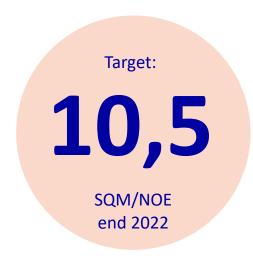

#### **Utilizing data for insights and decision making – services and productivity**

Target:

3,7

Employee Experience
Survey