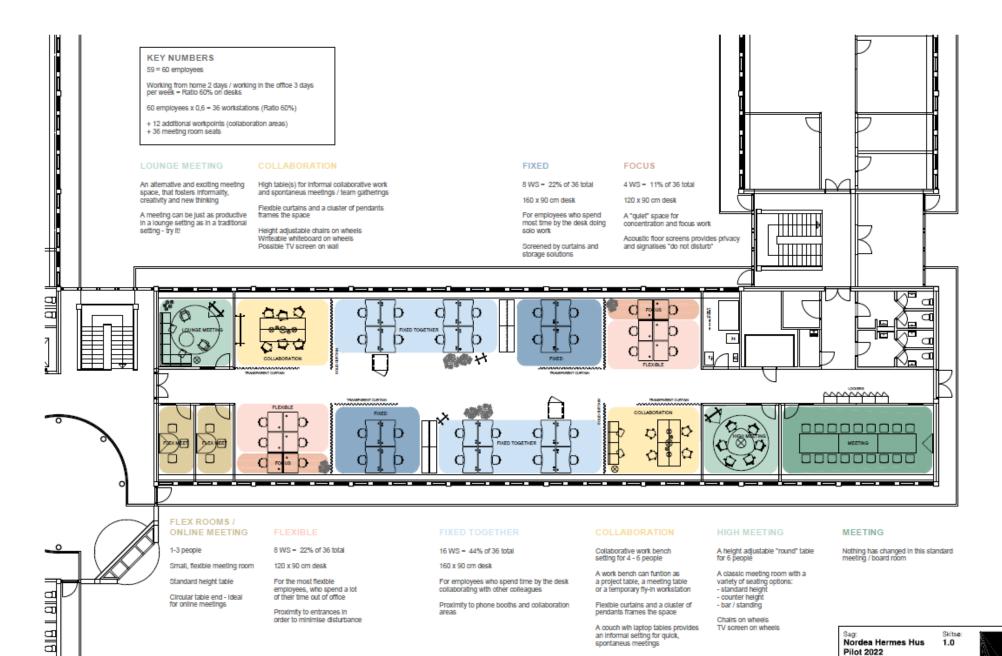

## Time spend in the office

Possible TV screen on wall

Martela Nordeo

Etage:

Format:

1:150

A3

3

Spaceplan - Blok 10

16.02.22

Zoning & key numbers

MJ