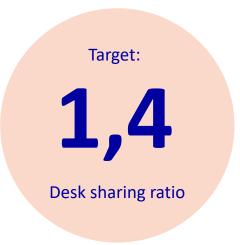

#### **Utilizing data for insights and decision making – services and productivity**

Target:

3,7

Employee Experience
Survey