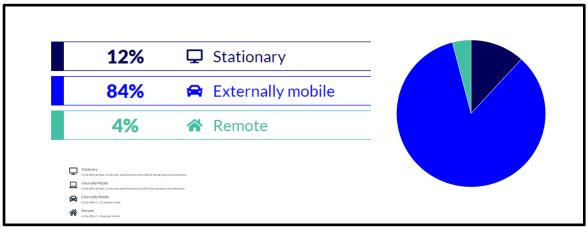

## Time spend in the office

Possible TV screen on wall

Martela Nordeo

Etage:

Format:

1:150

A3

3