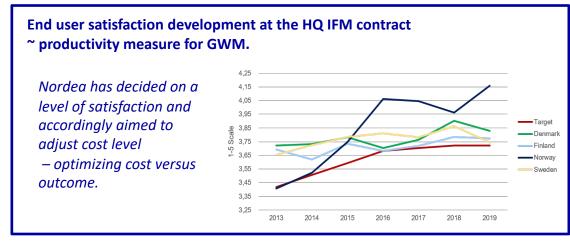

#### **Utilizing data for insights and decision making – services and productivity**

Target:

3,7

Employee Experience
Survey